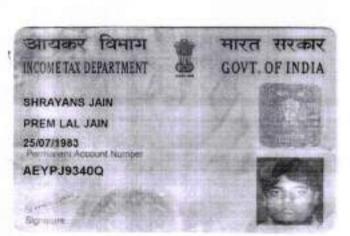

### AND

4. DREAM GATEWAY HOTELS PRIVATE LIMITED a company incorporated under the Companies Act, 1956, having its registered office at 44/2A Hazra Road, P.O. & P.S. Ballygunge, Kolkata – 700 019, having PAN No. AADCD0692H represented by its Director Shri Shrayans Jain PAN No AEYPJ9340Q hereinafter referred to as the DEVELOPER (which term or expression shall unless excluded by or repugnant to the subject or context be deemed to mean and include their respective successor and/or successors in office/interest and assigns) of the SECOND PART.