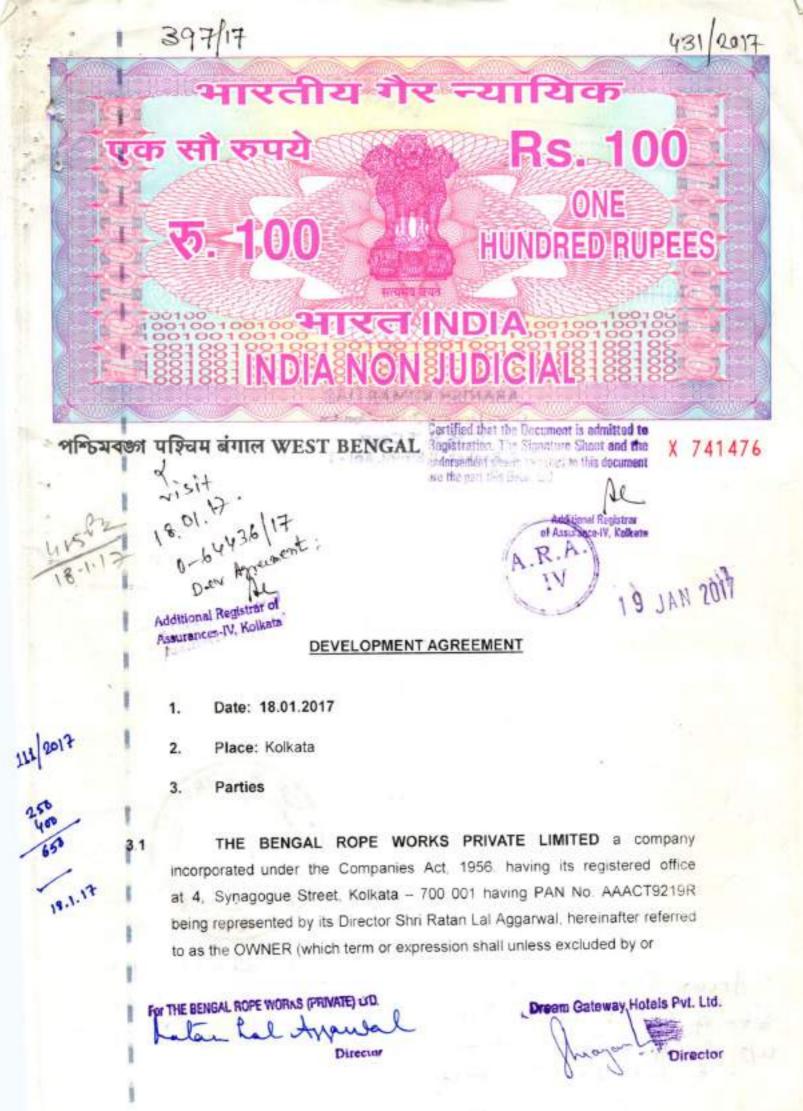

# Govt. of West Bengal Directorate of Registration & Stamp Revenue

e-Challan

GRN:

19-201617-004057916-1

Payment Mode

Online Payment

GRN Date: 18/01/2017 14:03:04

Bank: HDFC Bank

BRN:

290147814

BRN Date: 18/01/2017 14:03:55

## DEPOSITOR'S DETAILS

ld No.: 19040000064436/1/2017

[Query No./Query Year]

Name:

DREAM GATEWAY HOTELS PRIVATE LIMITED

Contact No. :

Mobile No. :

+91 9831047071

E-mail:

banking@thejaingroup.com

44/2A HAZRA ROAD

Address:

KOLKATA - 700 019

Applicant Name:

Mr Mani Sankar Roychowdhury

Office Name:

Office Address:

Status of Depositor:

Buyer/Claimants

Purpose of payment / Remarks :

Sale, Development Agreement or Construction agreement

Payment No 1

### PAYMENT DETAILS

| SI.<br>No. | Identification<br>No. | Head of A/C<br>Description         | Head of A/C        | Amount[ 🐧 |
|------------|-----------------------|------------------------------------|--------------------|-----------|
| 1          | 19040000054436/1/2017 | Property Registration Registration | 0030-03-104-001-16 | 12194     |
| 2          | 19040000064436/1/2017 | Property Registration- Stamp duty  | 0030-02-103-003-02 | 75011     |

In Words: Rupees Eighty Seven Thousand Two Hundred Five only

87205

Le la conson more monno provincia con

repugnant to the subject or context be deemed to mean and include its respective successor and/or successors in office/interest and assigns) of the FIRST PART